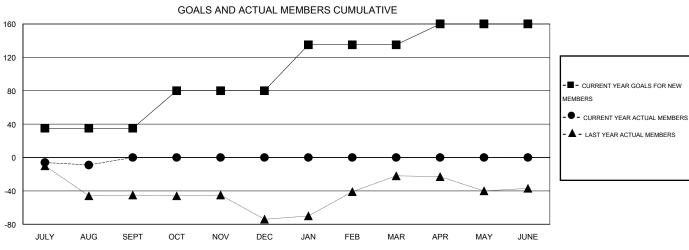

## LOCATION THAILAND

GMT CA 5

|               |                  | Clubs               |                            |                             | Members  RESULTS FOR 2014-2015 |                    |                                  |                              |                             |
|---------------|------------------|---------------------|----------------------------|-----------------------------|--------------------------------|--------------------|----------------------------------|------------------------------|-----------------------------|
|               | RESU             | LTS FOR 2014-2015   |                            |                             |                                |                    |                                  |                              |                             |
| QUARTER       | NEW CLUB<br>GOAL | ACTUAL NEW<br>CLUBS | ACTUAL<br>DROPPED<br>CLUBS | ACTUAL NET<br>GAIN/<br>LOSS | QUARTER                        | NEW MEMBER<br>GOAL | ACTUAL TOTAL<br>MEMBERS<br>ADDED | ACTUAL<br>DROPPED<br>MEMBERS | ACTUAL NET<br>GAIN/<br>LOSS |
| JULY/AUG/SEPT | 1                | 0                   | 0                          | 0                           | JULY/AUG/SEPT                  | 35                 | 3                                | 12                           | -9                          |
| OCT/NOV/DEC   | 1                | 0                   | 0                          | 0                           | OCT/NOV/DEC                    | 45                 | 0                                | 0                            | 0                           |
| JAN/FEB/MAR   | 1                | 0                   | 0                          | 0                           | JAN/FEB/MAR                    | 55                 | 0                                | 0                            | 0                           |
| APR/MAY/JUNE  | 1                | 0                   | 0                          | 0                           | APR/MAY/JUNE                   | 25                 | 0                                | 0                            | 0                           |